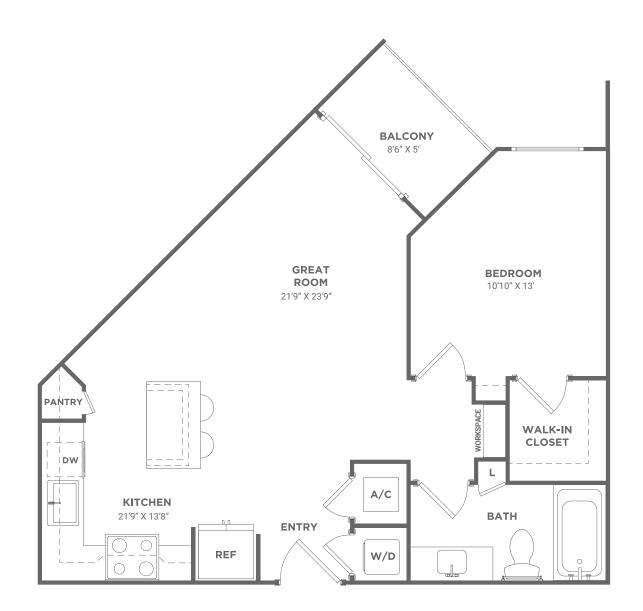

## **A2** 1 BED / 1 BATH

| PALM BEACH www.riverstonepalmbeach.com | RIVERSTONE<br>PALM BEACH | 195 River Grove Way   West Palm Beach, FL 33407 |
|----------------------------------------|--------------------------|-------------------------------------------------|
|                                        |                          | www.riverstonepalmbeach.com                     |

Floor plans are artist's rendering. All dimensions are approximate. Actual product and specifications may vary in dimension or detail. Not all features are available in every apartment. Prices and availability are subject to change. Please see a representative for details.